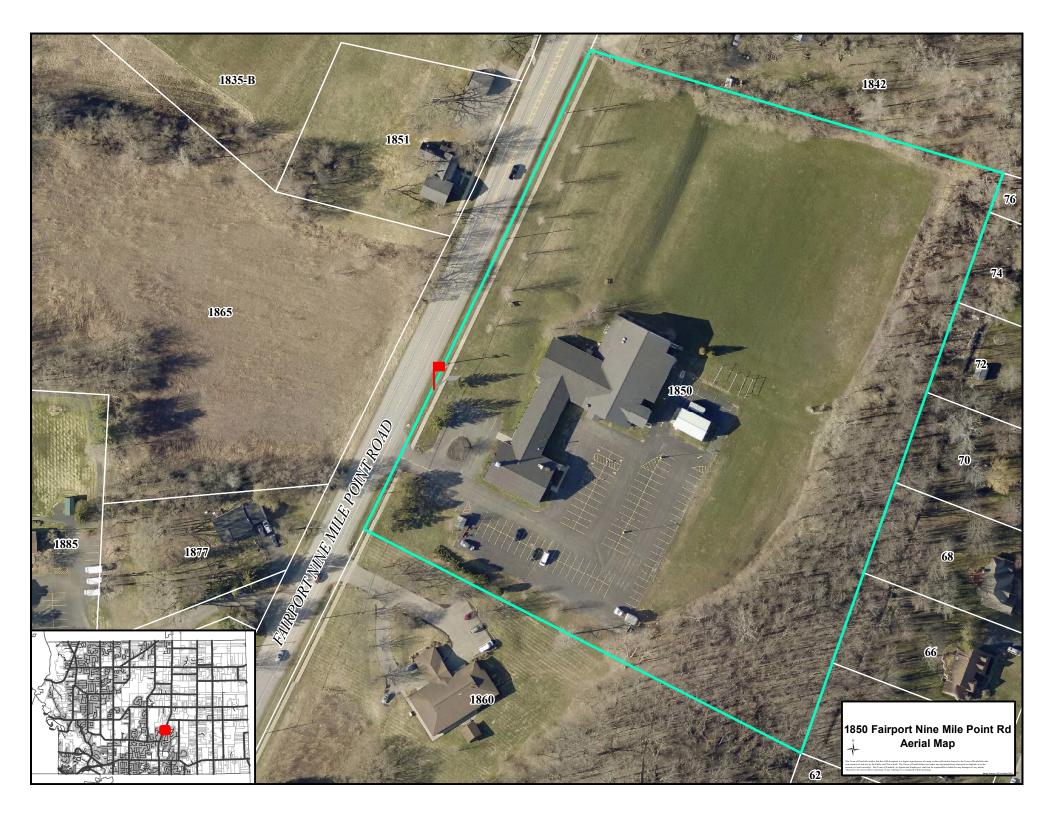

|                   |                                  |            |         |          |  |



## Map of Sign Location







## OFFICIAL CORRESPONDENCE

November 16th, 2020

#### To Whom It May Concern:

Southeast Bible Baptist Church would like to express consent as the owner of the property located at 1850 Fairport Nine-Mile Pt Rd, Penfield, NY for a contractor to fabricate, construct, and install a monument sign on our property as outlined in our formal request to the town of Penfield.

Specifically we have contracted with Dan Safee of DANWINS LLC to perform the work noted above.

If you have any questions you may reach out to me personally or call our main office at 585-388-0850.

Sincerely,

Pastor Jim Krohn

jk@mground.org 315-521-1695