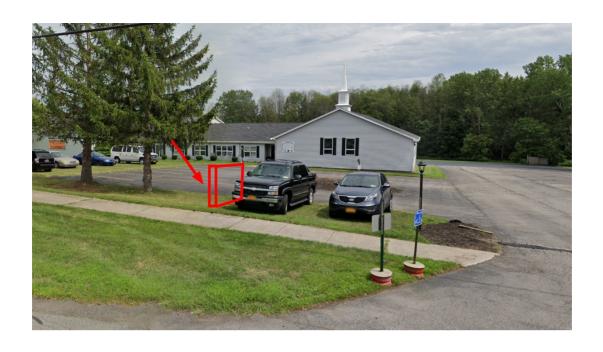

|                                                                                                                         |                                                                        |          |                                  | KNITH FULLL                       |                                                                                                                                                                |                   |                                  |            |         |          |  |



## Map of Sign Location







## OFFICIAL CORRESPONDENCE

November 16th, 2020

#### To Whom It May Concern:

Southeast Bible Baptist Church would like to express consent as the owner of the property located at 1850 Fairport Nine-Mile Pt Rd, Penfield, NY for a contractor to fabricate, construct, and install a monument sign on our property as outlined in our formal request to the town of Penfield.

Specifically we have contracted with Dan Safee of DANWINS LLC to perform the work noted above.

If you have any questions you may reach out to me personally or call our main office at 585-388-0850.

Sincerely,

Pastor Jim Krohn

jk@mground.org 315-521-1695