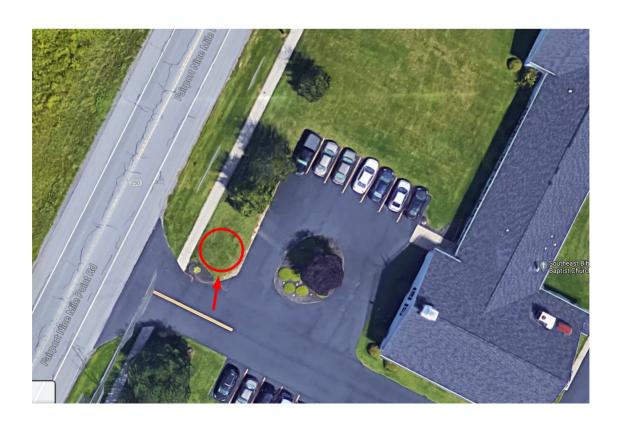

|                                                                                                                         |                                                                        |          |                                  | KNITH FULLL                       |                                                                                                                                                                |                   |                                  |            |         |          |  |



## Map of Sign Location







## OFFICIAL CORRESPONDENCE

November 16th, 2020

#### To Whom It May Concern:

Southeast Bible Baptist Church would like to express consent as the owner of the property located at 1850 Fairport Nine-Mile Pt Rd, Penfield, NY for a contractor to fabricate, construct, and install a monument sign on our property as outlined in our formal request to the town of Penfield.

Specifically we have contracted with Dan Safee of DANWINS LLC to perform the work noted above.

If you have any questions you may reach out to me personally or call our main office at 585-388-0850.

Sincerely,

Pastor Jim Krohn

jk@mground.org 315-521-1695